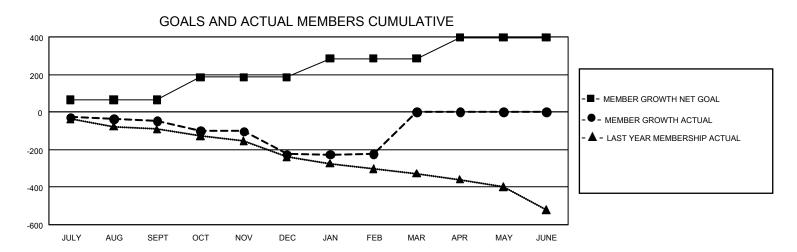

## GMT Constitutional Area 2, Group D

REPORT DOES NOT INCLUDE CLUBS IN UNDISTRICTED AREAS.

| Clubs                 |               |           |               | Members               |                        |                         |                                                    |
|-----------------------|---------------|-----------|---------------|-----------------------|------------------------|-------------------------|----------------------------------------------------|
| RESULTS FOR 2022-2023 |               |           |               | RESULTS FOR 2022-2023 |                        |                         |                                                    |
| QUARTER               | NEW CLUB GOAL | NEW CLUBS | DROPPED CLUBS | QUARTER MEM           | BER GROWTH NET<br>GOAL | MEMBER GROWTH<br>ACTUAL | DROPPED MEMBERS<br>ACTUAL (including<br>transfers) |
| JULY/AUG/SEPT         | 0             | 0         | 1             | JULY/AUG/SEPT         | 65                     | 131                     | 148                                                |
| OCT/NOV/DEC           | 6             | 0         | 1             | OCT/NOV/DEC           | 120                    | 182                     | 325                                                |
| JAN/FEB/MAR           | 3             | 0         | 2             | JAN/FEB/MAR           | 100                    | 118                     | 108                                                |
| APR/MAY/JUNE          | 15            | 0         | 0             | APR/MAY/JUNE          | 111                    | 0                       | 0                                                  |