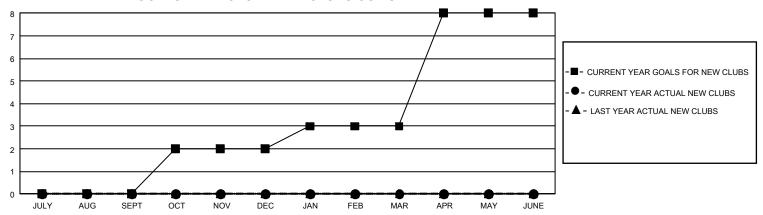

## GMT Constitutional Area 2, Group D

REPORT DOES NOT INCLUDE CLUBS IN UNDISTRICTED AREAS.

| Clubs                 |               |           |               | Members               |                        |                         |                                                    |
|-----------------------|---------------|-----------|---------------|-----------------------|------------------------|-------------------------|----------------------------------------------------|
| RESULTS FOR 2022-2023 |               |           |               | RESULTS FOR 2022-2023 |                        |                         |                                                    |
| QUARTER               | NEW CLUB GOAL | NEW CLUBS | DROPPED CLUBS | QUARTER MEM           | BER GROWTH NET<br>GOAL | MEMBER GROWTH<br>ACTUAL | DROPPED MEMBERS<br>ACTUAL (including<br>transfers) |
| JULY/AUG/SEPT         | 0             | 0         | 1             | JULY/AUG/SEPT         | 65                     | 131                     | 148                                                |
| OCT/NOV/DEC           | 6             | 0         | 1             | OCT/NOV/DEC           | 120                    | 182                     | 325                                                |
| JAN/FEB/MAR           | 3             | 0         | 2             | JAN/FEB/MAR           | 100                    | 118                     | 108                                                |
| APR/MAY/JUNE          | 15            | 0         | 0             | APR/MAY/JUNE          | 111                    | 0                       | 0                                                  |